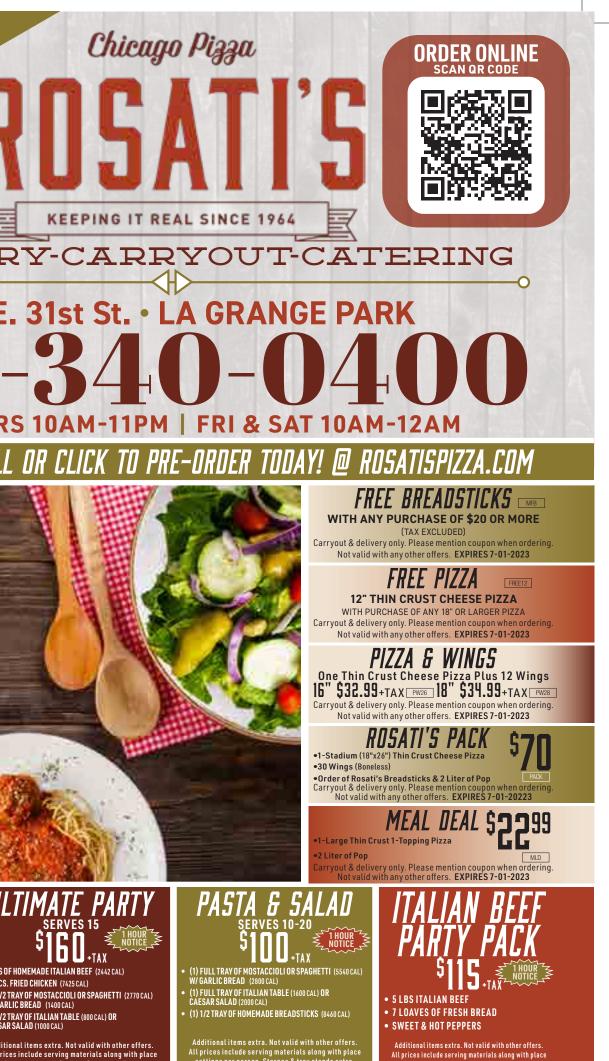

## JUMBO SLICE SPECIALS WE

**SERVED WITH GARLIC BREAD & GRATED CHEESE** GARLIC BREAD & CHEESE ( ADDS H:1670 F: 3340 CAL

**Postal Customer** 

PRSRT STD

ECRWSS U.S. POSTAGE PAID EDDM Retail

+TAX

S. TAX

30

JUMBO SLICE AND CAN OF SODA

OPEN TO CLOSE

JUMBO SLICE, SMALL SALAD AND CAN OF SODA

• JUMBO SLICE , ORDER OF FRIES AND CAN OF SODA will receive a small non-cash adjustment,

GARLIC BREAD H:2800 CAL | F:5600 CAL HALF PAN FULL PAN 15 **OR BREADSTICKS** H:8460 CAL | F:16920 CAL

Additional items extra. Not valid with other offers. All prices include serving materials along with place settings per person. Sternos & tray stands extra. WHAT A DEAL! **EXPIRES 7/01/2023** 