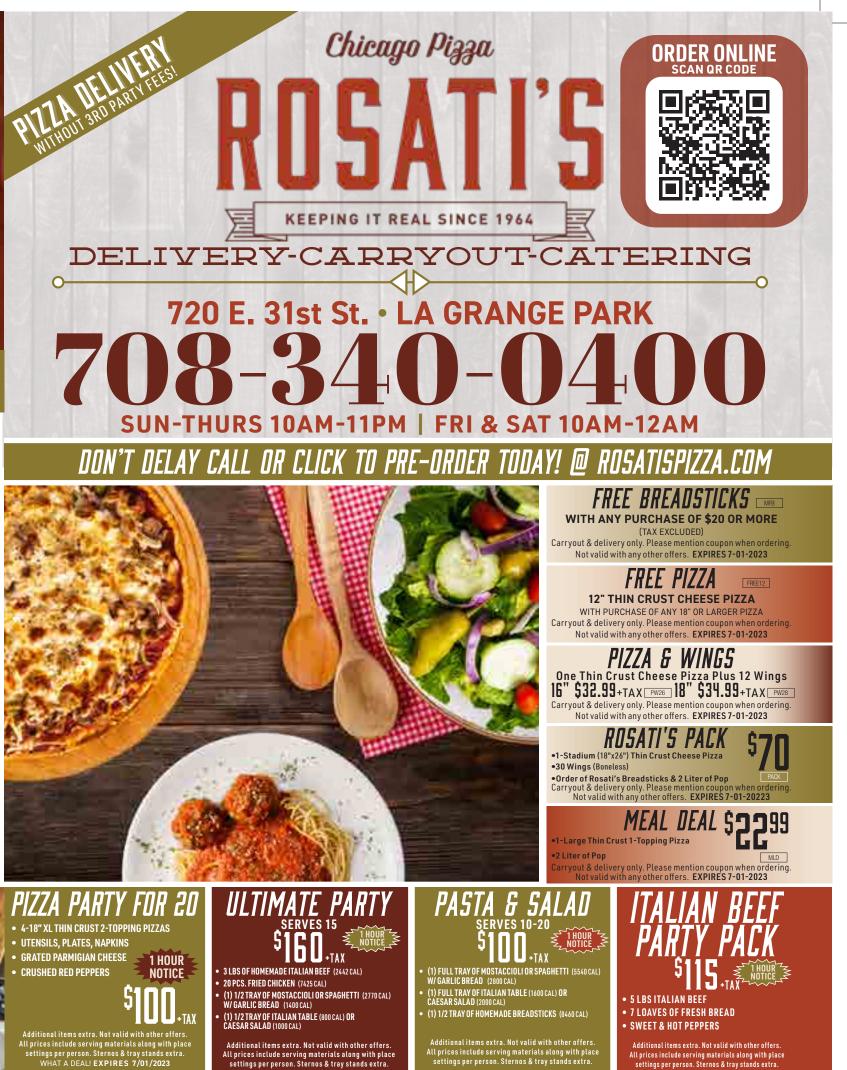

## JUMBO SLICE SPECIALS WE

**SERVED WITH GARLIC BREAD & GRATED CHEESE** GARLIC BREAD & CHEESE ( ADDS H:1670 F: 3340 CAL

**Postal Customer** 

PRSRT STD

ECRWSS U.S. POSTAGE PAID EDDM Retail

+TAX

S. TAX

30

JUMBO SLICE AND CAN OF SODA

OPEN TO CLOSE

JUMBO SLICE, SMALL SALAD AND CAN OF SODA

• JUMBO SLICE , ORDER OF FRIES AND CAN OF SODA will receive a small non-cash adjustment,

GARLIC BREAD H:2800 CAL | F:5600 CAL HALF PAN FULL PAN 15 **OR BREADSTICKS** H:8460 CAL | F:16920 CAL

Additional items extra. Not valid with other offers. All prices include serving materials along with place settings per person. Sternos & tray stands extra. WHAT A DEAL! **EXPIRES 7/01/2023** 