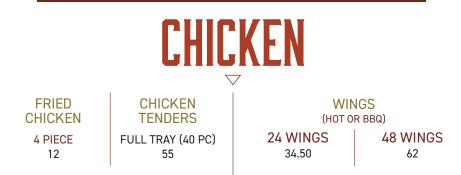

## >>>**ADD-ONS** <<<

| 3" ITALIAN SAUSAGE (1          | 20             |                |  |
|--------------------------------|----------------|----------------|--|
| MEATBALLS (10 PIECES)          |                | 20             |  |
| CHICKEN BREAST (PER PIECE)     |                | 4              |  |
| GARLIC BREAD<br>OR BREADSTICKS | HALF PAN<br>15 | FULL PAN<br>25 |  |