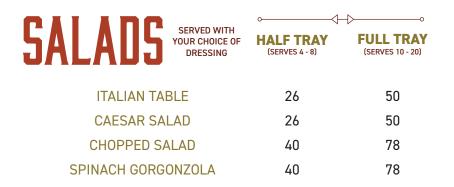

|                                              |                | -⊳•                           |  |
|----------------------------------------------|----------------|-------------------------------|--|
| FASIAS<br>GARLIC BREAT<br>& GRATED<br>CHEESE | (SERVES 4 - 8) | FULL TRAY<br>(SERVES 10 - 20) |  |
| MOSTACCIOLI                                  | 35             | 68                            |  |
| SPAGHETTI                                    | 35             | 68                            |  |
| CHEESE RAVIOLI                               | 40             | 78                            |  |
| BAKED MOSTACCIOLI                            | 45             | 80                            |  |
| PENNE ALLA ROSATI'S                          | 45             | 88                            |  |
| LASAGNA                                      | 50             | 90                            |  |
| FETTUCCINE ALFREDO                           | 35             | 68                            |  |
| CHICKEN PARMESAN                             | 50             | 90                            |  |
| MOSTACCIOLI ALFORNO                          | 45             | 80                            |  |